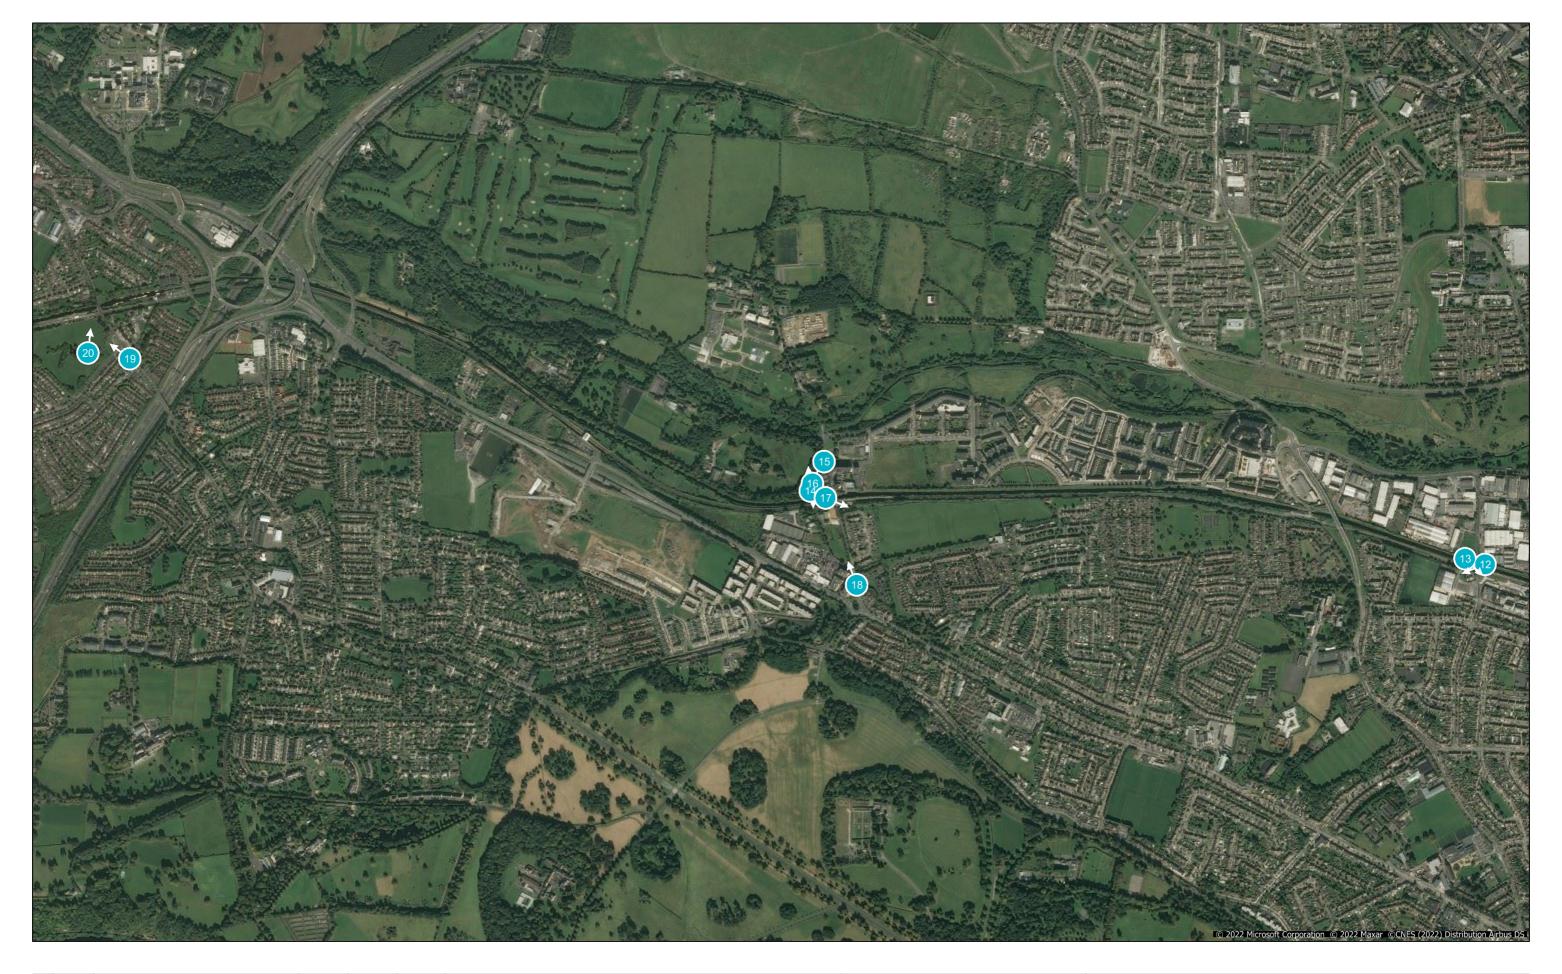

**DART+**West

| Drawing Title         |               |           |            |            |          |      |      |       |     |       |  |
|-----------------------|---------------|-----------|------------|------------|----------|------|------|-------|-----|-------|--|
| View Location Map (C) |               |           |            |            |          |      |      |       |     |       |  |
|                       |               |           |            |            |          |      |      |       |     |       |  |
| Scale:                | Drawing Numbe | r Project | Originator | Discipline | Location | Type | Role | Numb  | oer | Phase |  |
|                       | Drawing Hambo | MAY       | MDC        | LAN        | ROUT     | DR   | U    | 15504 |     | D     |  |
| N/A                   |               |           |            |            |          |      |      |       |     |       |  |
|                       | Date:         | Job No:   | Status:    |            |          |      | Rev: | .     |     |       |  |