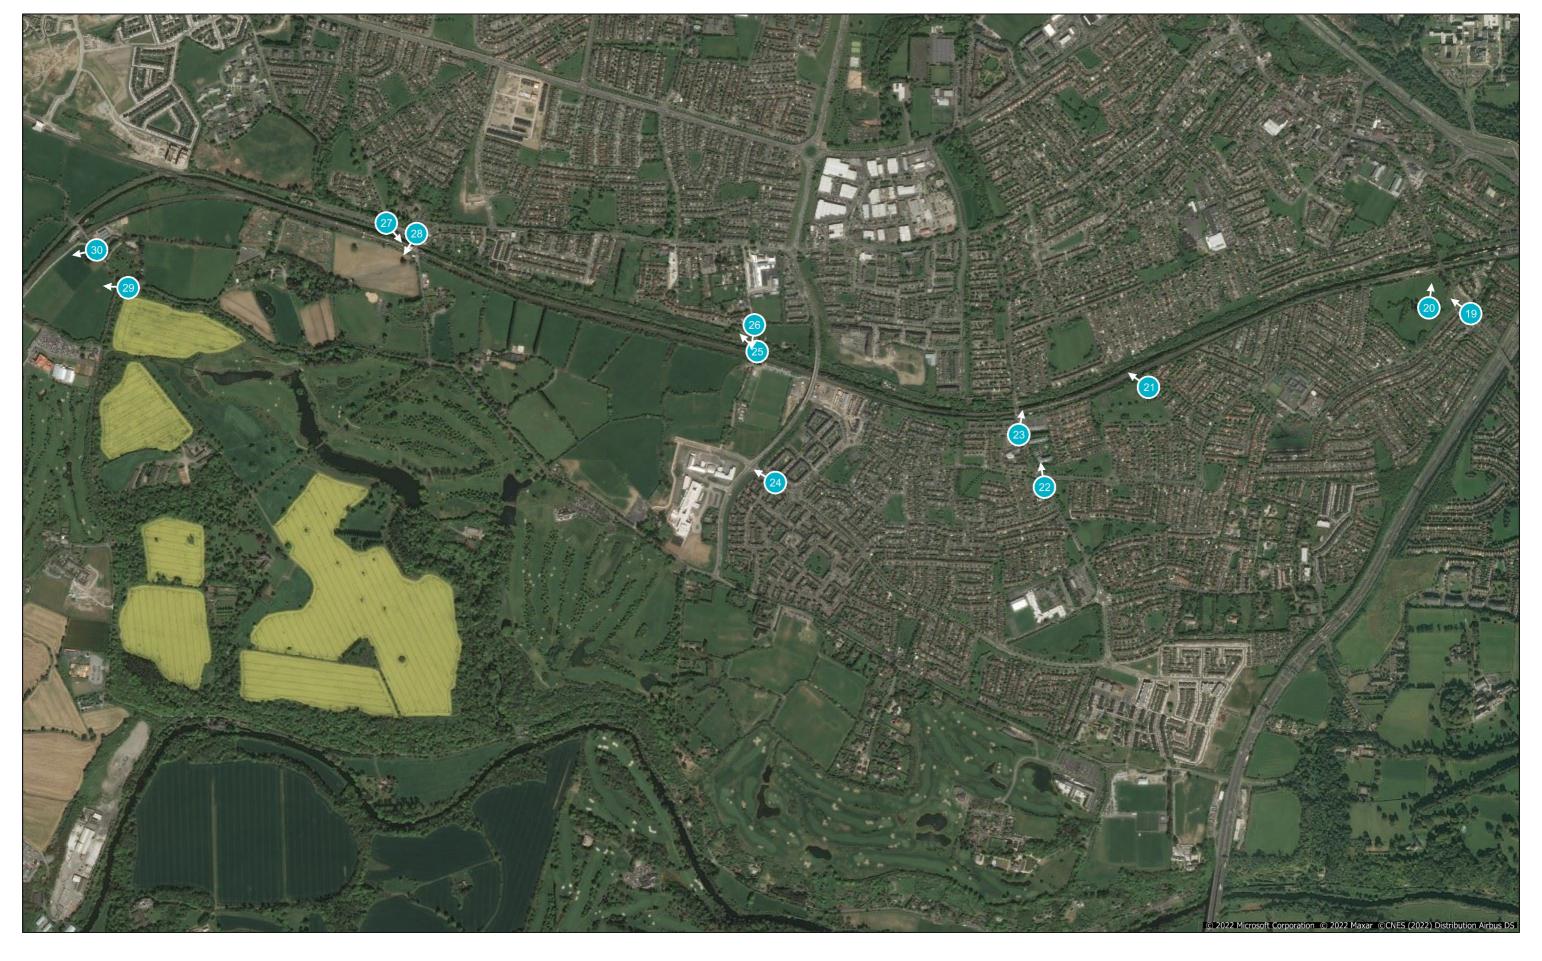

IDOM

| Drawing Title         |                                                                                                                                                                                                                                                                                                                                                                                                                                                                                                                                                                                                                                                                                                                                                                                                                                                                                                                                                                                                                                                                                                                                                                                                                                                                                                                                                                                                                                                                                                                                                                                                                                                                                                                                                                                                                                                                                                                                                                                                                                                                                                                                |                     |            |              |              |      |            |       |       |            |
|-----------------------|--------------------------------------------------------------------------------------------------------------------------------------------------------------------------------------------------------------------------------------------------------------------------------------------------------------------------------------------------------------------------------------------------------------------------------------------------------------------------------------------------------------------------------------------------------------------------------------------------------------------------------------------------------------------------------------------------------------------------------------------------------------------------------------------------------------------------------------------------------------------------------------------------------------------------------------------------------------------------------------------------------------------------------------------------------------------------------------------------------------------------------------------------------------------------------------------------------------------------------------------------------------------------------------------------------------------------------------------------------------------------------------------------------------------------------------------------------------------------------------------------------------------------------------------------------------------------------------------------------------------------------------------------------------------------------------------------------------------------------------------------------------------------------------------------------------------------------------------------------------------------------------------------------------------------------------------------------------------------------------------------------------------------------------------------------------------------------------------------------------------------------|---------------------|------------|--------------|--------------|------|------------|-------|-------|------------|
| View Location Map (D) |                                                                                                                                                                                                                                                                                                                                                                                                                                                                                                                                                                                                                                                                                                                                                                                                                                                                                                                                                                                                                                                                                                                                                                                                                                                                                                                                                                                                                                                                                                                                                                                                                                                                                                                                                                                                                                                                                                                                                                                                                                                                                                                                |                     |            |              |              |      |            |       |       |            |
|                       |                                                                                                                                                                                                                                                                                                                                                                                                                                                                                                                                                                                                                                                                                                                                                                                                                                                                                                                                                                                                                                                                                                                                                                                                                                                                                                                                                                                                                                                                                                                                                                                                                                                                                                                                                                                                                                                                                                                                                                                                                                                                                                                                |                     |            |              |              |      |            |       |       |            |
| Scale:                | Drawing Numbe                                                                                                                                                                                                                                                                                                                                                                                                                                                                                                                                                                                                                                                                                                                                                                                                                                                                                                                                                                                                                                                                                                                                                                                                                                                                                                                                                                                                                                                                                                                                                                                                                                                                                                                                                                                                                                                                                                                                                                                                                                                                                                                  | r Project           | Originator | Discipline   | Location     | Type | Role       | Numb  | er    | Phase      |
| N/A                   | , and the second | MAY                 | MDC        | LAN          | ROUT         | DR   | U          | 15505 |       | D          |
| N/A                   | Date:<br>June 2022                                                                                                                                                                                                                                                                                                                                                                                                                                                                                                                                                                                                                                                                                                                                                                                                                                                                                                                                                                                                                                                                                                                                                                                                                                                                                                                                                                                                                                                                                                                                                                                                                                                                                                                                                                                                                                                                                                                                                                                                                                                                                                             | Job No:<br>P/101086 | Status:    | F1 - Approve | ed & Accepte | d    | Rev:<br>V0 | 11    | Sheet | : 5 of 104 |