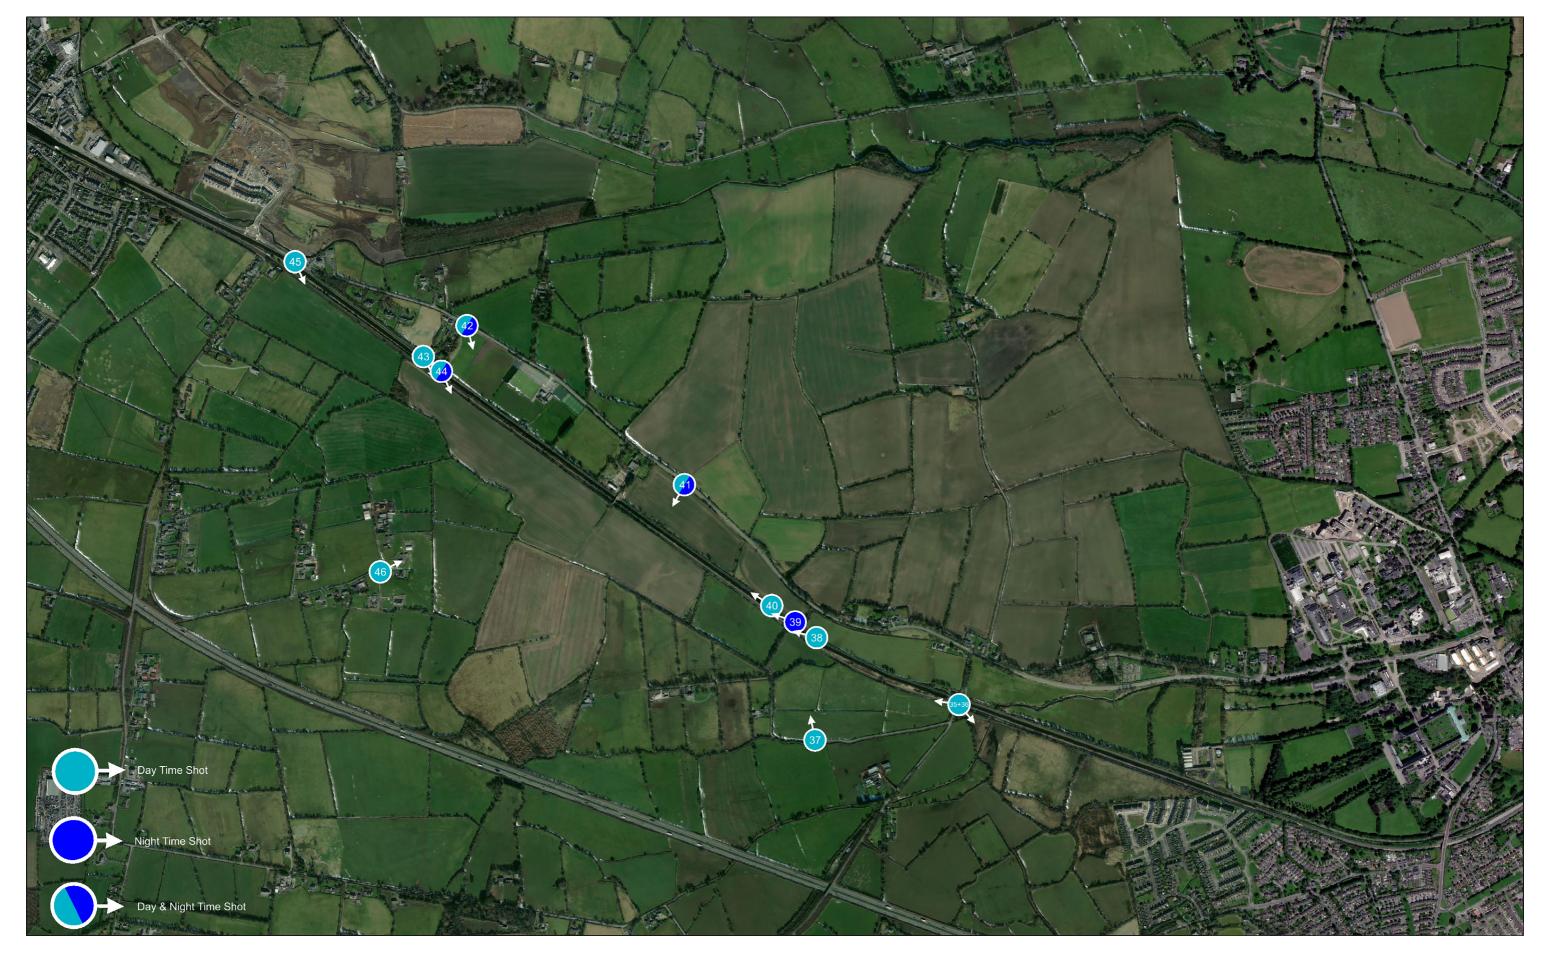

IDOM

| Drawing Title         |                                                                                                                                                                                                                                                                                                                                                                                                                                                                                                                                                                                                                                                                                                                                                                                                                                                                                                                                                                                                                                                                                                                                                                                                                                                                                                                                                                                                                                                                                                                                                                                                                                                                                                                                                                                                                                                                                                                                                                                                                                                                                                                                |                     |            |              |              |      |            |       |       |            |
|-----------------------|--------------------------------------------------------------------------------------------------------------------------------------------------------------------------------------------------------------------------------------------------------------------------------------------------------------------------------------------------------------------------------------------------------------------------------------------------------------------------------------------------------------------------------------------------------------------------------------------------------------------------------------------------------------------------------------------------------------------------------------------------------------------------------------------------------------------------------------------------------------------------------------------------------------------------------------------------------------------------------------------------------------------------------------------------------------------------------------------------------------------------------------------------------------------------------------------------------------------------------------------------------------------------------------------------------------------------------------------------------------------------------------------------------------------------------------------------------------------------------------------------------------------------------------------------------------------------------------------------------------------------------------------------------------------------------------------------------------------------------------------------------------------------------------------------------------------------------------------------------------------------------------------------------------------------------------------------------------------------------------------------------------------------------------------------------------------------------------------------------------------------------|---------------------|------------|--------------|--------------|------|------------|-------|-------|------------|
| View Location Map (D) |                                                                                                                                                                                                                                                                                                                                                                                                                                                                                                                                                                                                                                                                                                                                                                                                                                                                                                                                                                                                                                                                                                                                                                                                                                                                                                                                                                                                                                                                                                                                                                                                                                                                                                                                                                                                                                                                                                                                                                                                                                                                                                                                |                     |            |              |              |      |            |       |       |            |
|                       |                                                                                                                                                                                                                                                                                                                                                                                                                                                                                                                                                                                                                                                                                                                                                                                                                                                                                                                                                                                                                                                                                                                                                                                                                                                                                                                                                                                                                                                                                                                                                                                                                                                                                                                                                                                                                                                                                                                                                                                                                                                                                                                                |                     |            |              |              |      |            |       |       |            |
| Scale:                | Drawing Numbe                                                                                                                                                                                                                                                                                                                                                                                                                                                                                                                                                                                                                                                                                                                                                                                                                                                                                                                                                                                                                                                                                                                                                                                                                                                                                                                                                                                                                                                                                                                                                                                                                                                                                                                                                                                                                                                                                                                                                                                                                                                                                                                  | r Project           | Originator | Discipline   | Location     | Type | Role       | Numb  | er    | Phase      |
| N/A                   | , and the second | MAY                 | MDC        | LAN          | ROUT         | DR   | U          | 15505 |       | D          |
| N/A                   | Date:<br>June 2022                                                                                                                                                                                                                                                                                                                                                                                                                                                                                                                                                                                                                                                                                                                                                                                                                                                                                                                                                                                                                                                                                                                                                                                                                                                                                                                                                                                                                                                                                                                                                                                                                                                                                                                                                                                                                                                                                                                                                                                                                                                                                                             | Job No:<br>P/101086 | Status:    | F1 - Approve | ed & Accepte | d    | Rev:<br>V0 | 11    | Sheet | : 5 of 104 |